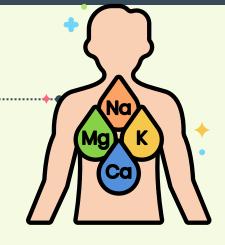

## HUMANIZING DELIRIUM CARE WITH A PINCH PINCHMEtoSAVEME

5

E

Sleep & Rest: Ensure adeqyate sleep/rest. Sleep wake cycle J

Avoid Polypharmacy: Med review. Discontinue Meds if possible

> Vigilance for Infection: Regular monitor for signs of infection

> > T

Ŕ

Enviromental Modifications: Calm,regular routine, noise control

•

Mobility : Encourage Movement/Walking Electrolyte Imbalance: Monito and Correct

What's wrong with me? Am I dreaming? PINCHME-SAVEME. Wake me up from this!